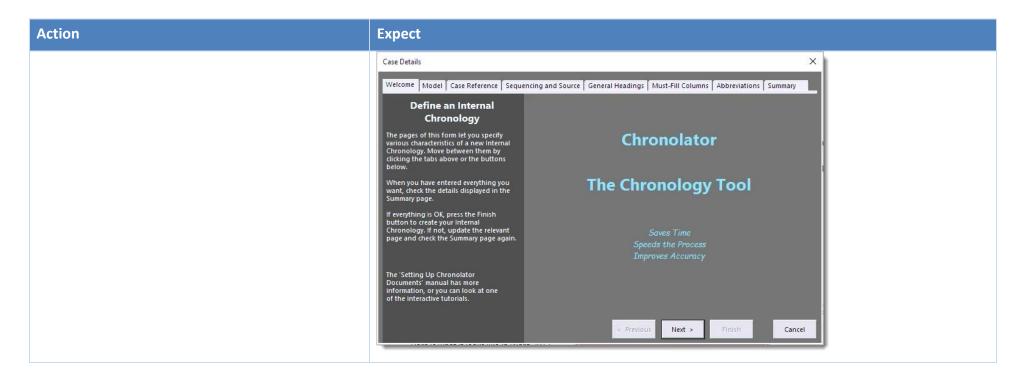

## **Installation Verification Procedure**

| Action                                                                                                                                                          | Expect                                                                                                                                                                                                                                                                      |
|-----------------------------------------------------------------------------------------------------------------------------------------------------------------|-----------------------------------------------------------------------------------------------------------------------------------------------------------------------------------------------------------------------------------------------------------------------------|
| If you have correctly installed a Chronolator licence in the <i>ChronologySetup</i> folder, it will display the licensee, expiry date, and reference like this: | Chronolator  Licensee Berrick Computing Ltd  Expiry Date 22 May 2018 Reference BT12345  Use of this product is subject to the terms of a licence. Press 'OK' to indicate that you accept those terms, or 'Cancel' to quit the program.  Version 3.4  OK Cancel View Licence |
| Press <i>OK.</i>                                                                                                                                                | The Online Workbench will open.                                                                                                                                                                                                                                             |
| Check the Chronolator toolbar is present.                                                                                                                       | The location of the toolbar varies depending on your Word version. It is described in the Online Workbench text.                                                                                                                                                            |
| Press <b>New Internal Chronology</b> on the Chronolator toolbar                                                                                                 | The Case Details wizard is displayed:                                                                                                                                                                                                                                       |