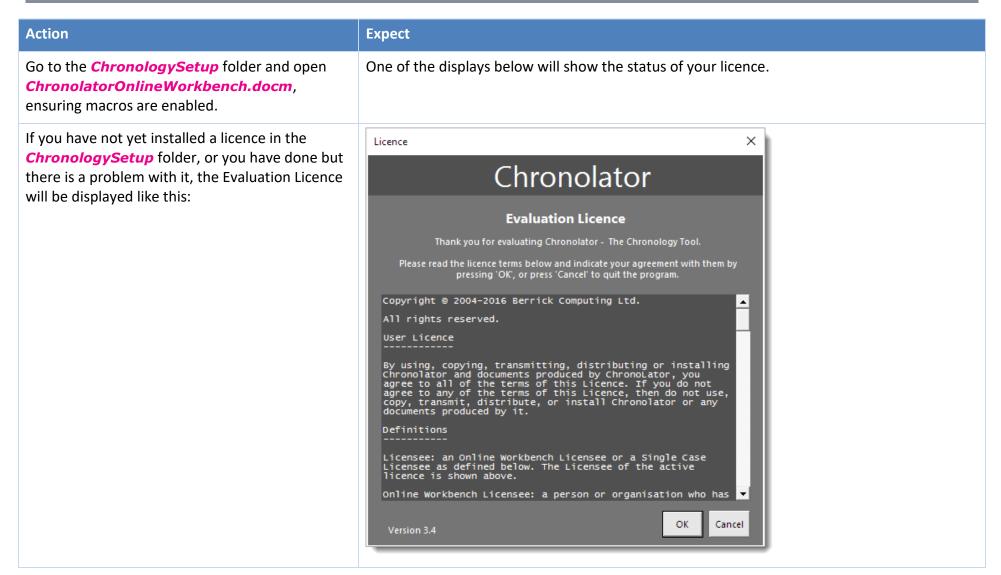

# ABOUT THIS DOCUMENT

| Applies to Chronolator Version | 3.4                                                                                                                                                                                                                     |
|--------------------------------|-------------------------------------------------------------------------------------------------------------------------------------------------------------------------------------------------------------------------|
| Document version               | 3.4.01                                                                                                                                                                                                                  |
| Purpose                        | After you have downloaded and unzipped Chronolator as described at www.chronolator.co.uk/downloads/download-complete.htm you can use the procedure below to check the installation of the Chronolator Online Workbench. |

# VERIFYING CHRONOLATOR ONLINE WORKBENCH INSTALLATION

## **Installation Verification Procedure**

| Action                                                                                                                                                          | Expect                                                                                                                                                                                                                                                                      |
|-----------------------------------------------------------------------------------------------------------------------------------------------------------------|-----------------------------------------------------------------------------------------------------------------------------------------------------------------------------------------------------------------------------------------------------------------------------|
| If you have correctly installed a Chronolator licence in the <i>ChronologySetup</i> folder, it will display the licensee, expiry date, and reference like this: | Chronolator  Licensee Berrick Computing Ltd  Expiry Date 22 May 2018 Reference BT12345  Use of this product is subject to the terms of a licence. Press 'OK' to indicate that you accept those terms, or 'Cancel' to quit the program.  Version 3.4  OK Cancel View Licence |
| Press <i>OK.</i>                                                                                                                                                | The Online Workbench will open.                                                                                                                                                                                                                                             |
| Check the Chronolator toolbar is present.                                                                                                                       | The location of the toolbar varies depending on your Word version. It is described in the Online Workbench text.                                                                                                                                                            |
| Press <b>New Internal Chronology</b> on the Chronolator toolbar                                                                                                 | The Case Details wizard is displayed:                                                                                                                                                                                                                                       |